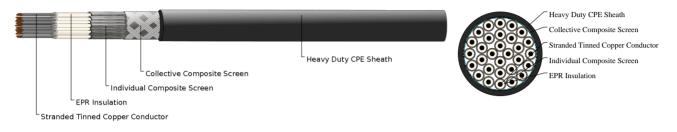

## CABLE CONSTRUCTION

Conductors: Stranded tinned annealed copper conductor. Insulation: EPR.

Filling: Elastomer centre filler.

Individual Composite Screen (earth conductor): Tinned annealed copper braiding interwove with polyester yarn. Collective Composite Screen (earth conductor): Tinned annealed copper braiding interwove with polyester yarn. Sheath: Heavy duty CPE sheath.